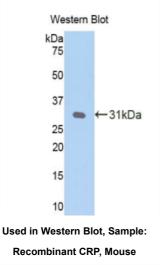

### [QUALITY CONTROL]

**Content:** The quality control contains recombinant CRP (His20~Ser225) disposed in loading buffer.

**Usage:** 10uL per well when 3,3'-Diaminobenzidine(DAB) as the substrate.

5uL per well when used in enhanced chemilumescent (ECL). **Note:** The quality control is specifically manufactured as the positive control. Not used for other purposes.

Loading Buffer: 100mM Tris(pH8.8), 2% SDS, 200mM NaCl, 50% glycerol, BPB 0.01%, NaN $_3$  0.02%.