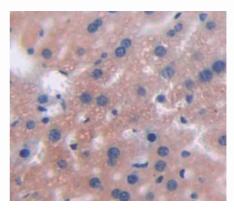

# [<u>IMAGES</u>]

Used in DAB staining on fromalin fixed paraffin- embedded liver tissue

1304 Langham Creek Dr, Suite 226, Houston, TX 77084, USA | 001-888-960-7402 | www.cloud-clone.us | mail@cloud-clone.us Export Processing Zone, Wuhan, Hubei 430056, PRC | 0086-800-880-0687 | www.cloud-clone.com | mail@cloud-clone.com